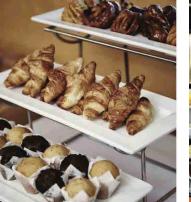

### FOOD AND BEVERAGE

The iconic Ciel Tower, the world's tallest hotel, will set new & exciting frontiers related with immersive, mind-blowing food & beverage experiences.

With over 10 different F&B offerings to be provided, the aim is to make sure every experience is as unique, extraordinary & memorable creating natural reoccurrences for every guest.

#### West 13

Inspired by cuisines from the Western world. Consisting of the most exciting cuisines that will be showcased effectively flowing buffet restaurants that split the themes and crowds into different areas & experiences.

#### East 14

Inspired by cuisines from the Eastern world showcased effectively flowing buffet restaurants that split the themes and crowds into different areas & experiences.

alerten fert einfelte bei bin beitente bei feb