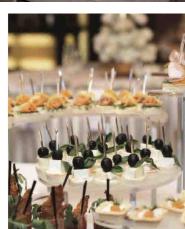

#### 16<sup>TH</sup> FLOOR

The VIP concept for in-house guests will feature a European-inspired breakfast selection, a daily à la carte menu with snack options, and evening drinks with Mediterranean canapés. The VIP Lounge will be open throughout the day and evening, offering a full beverage selection, including a unique international wine collection, cocktails, mocktails, a variety of beers and spirits, and bottle service. Additionally, screens in the Nest will cater to live events and news, enhancing the overall experience.