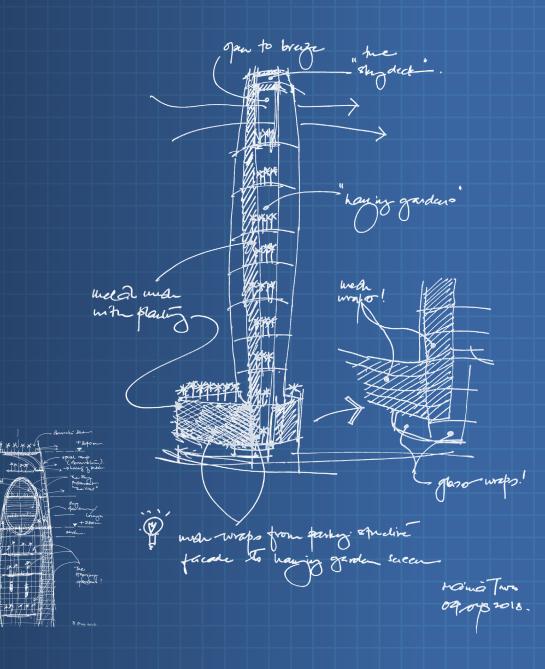

The design of this 81-story tower features vertically stacked atrium gardens, incorporating trees and green walls throughout.

During the cooler months, guests will be able to enjoy the incoming sea breeze as the building's glass facade features computerized louvers that allow ambient air into the garden spaces.

This approach creates a healthy environment, offering shared communal spaces that reflect our social goals.