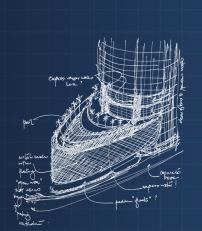

# DESIGN OVERVIEW

Designed by award-winning London-based architect NORR.

Its remarkable design, featuring an elegant "eye of the needle" shape and an infinity pool deck on the 76th floor, showcases a revolutionary approach to mega-tower architecture.

The design of this 81-story tower features vertically stacked atrium gardens, incorporating trees and green walls throughout.

During the cooler months, guests will be able to enjoy the incoming sea breeze as the building's glass facade features computerized louvers that allow ambient air into the garden spaces.