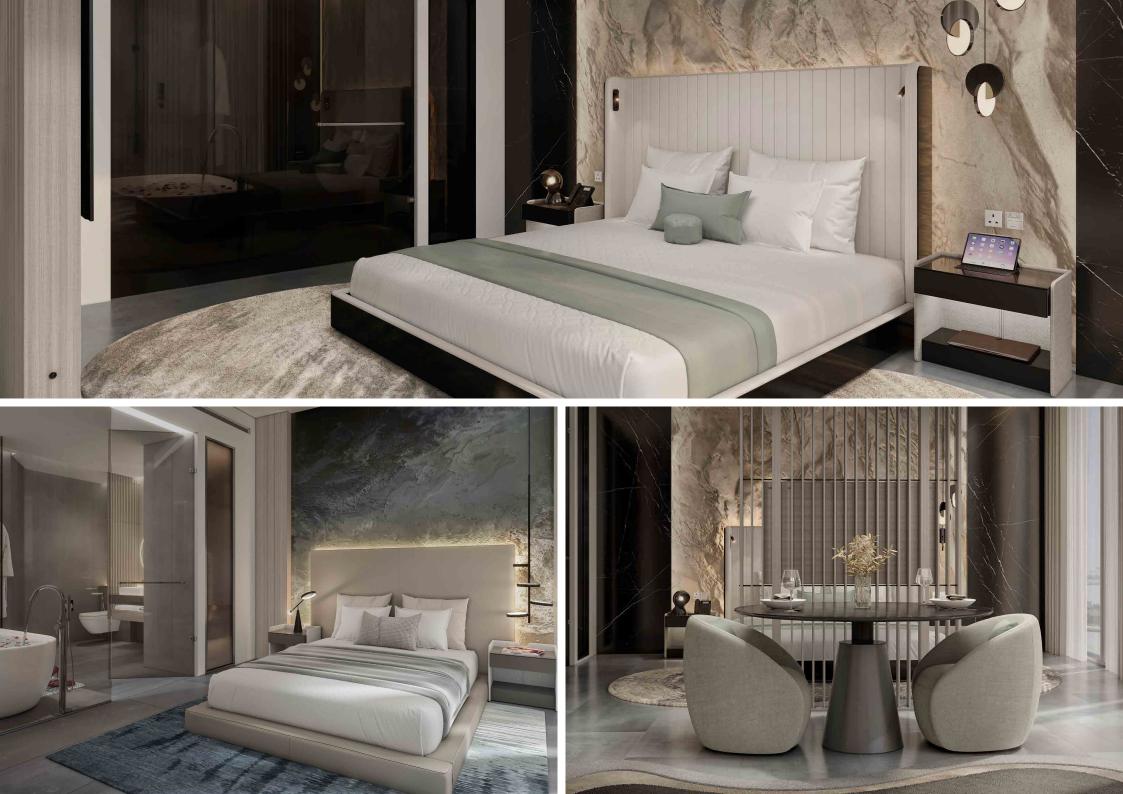

# BEAUTIFULLY DESIGNED ROOMS

With modern amenities and spectacular Gulf views, every room and suite at Ciel offers an unparalleled experience.

Featuring stunning floor-to-ceiling panoramic glass windows, our rooms invite guests to immerse themselves in the outstanding Dubai vista, creating a sense of vastness and wonder.

Each room is equipped with every possible amenity to fulfill guests' expectations of this incredible property, including self-closing curtains.