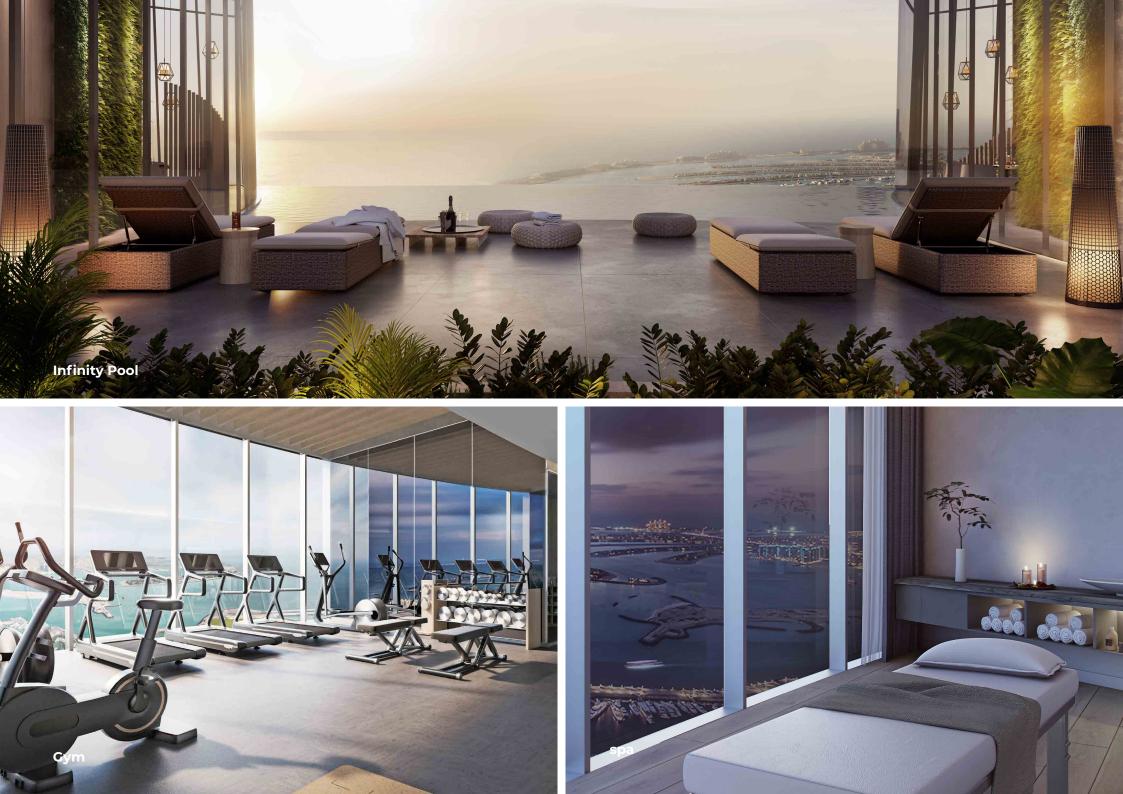

# GUEST FACILITIES & SERVICES

- Luxury Spa
- State-Of-The-Art Gymnasium
- Nest Guest Lounge
- Observation Deck On (81<sup>st</sup> Floor)
- World's Highest Infinity Pool (76<sup>th</sup> Floor)
- Podium Pool And Children's Pool
- Children's Play Area
- Culinary Masterpieces