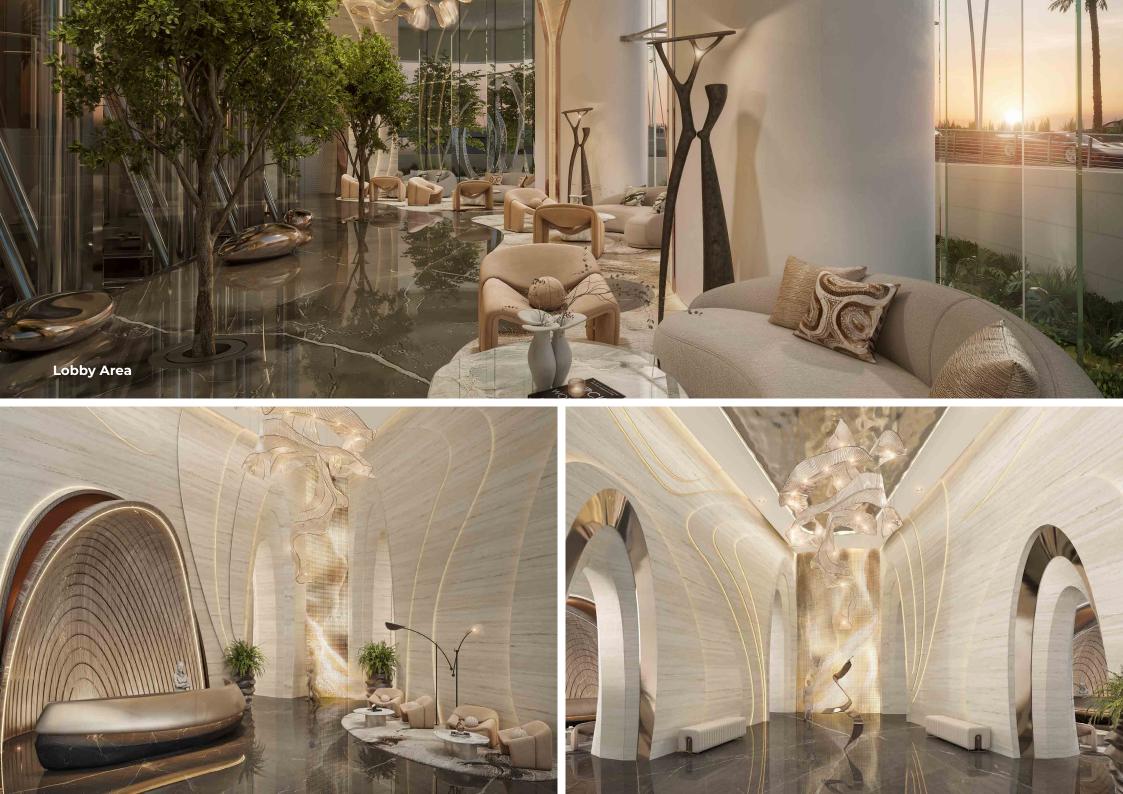

# GUEST FACILITIES & SERVICES

- Luxury Spa
- State-Of-The-Art Gymnasium
- Nest Guest Lounge
- Observation Deck On (81<sup>st</sup> Floor)
- World's Highest Infinity Pool (76<sup>th</sup> Floor)
- Podium Pool And Children's Pool
- Children's Play Area
- Culinary Masterpieces