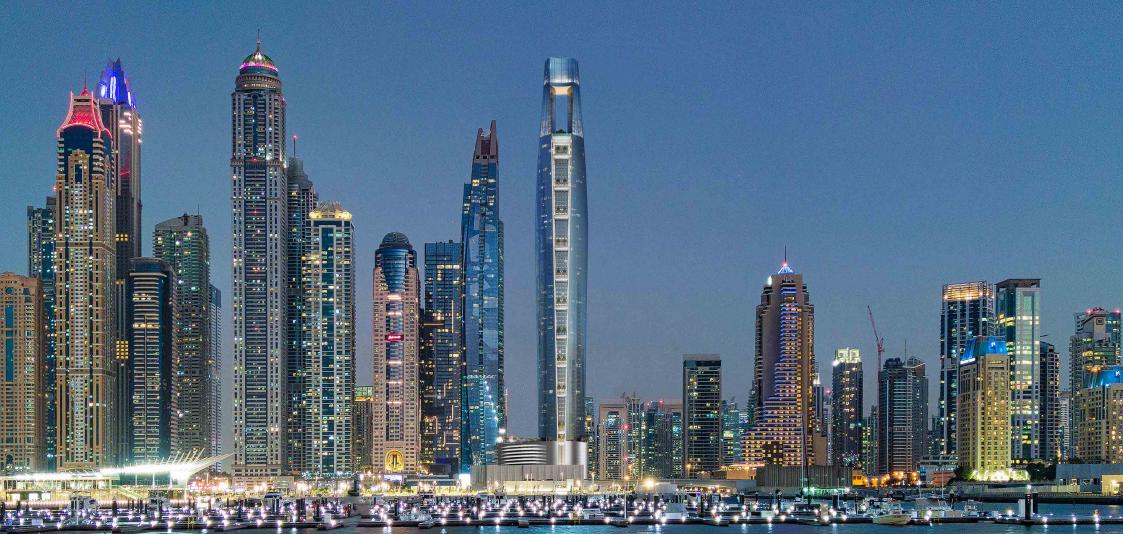

# CIEL, DUBAI MARINA

Reaching a remarkable height of 365 meters, Ciel in Dubai Marina is a stunning development that will set a new global benchmark as the world's tallest hotel upon completion. The architectural masterpiece is the latest landmark addition to the marina district's world-famous skyline, and the first group's largest and most luxurious project to date. CIEL

# DESIGN OVERVIEW

Designed by award-winning London-based architect NORR.

Its remarkable design, featuring an elegant "eye of the needle" shape and an infinity pool deck on the 76th floor, showcases a revolutionary approach to mega-tower architecture.

Ciel's striking silhouette is a testament to its iconic status and vision to create the extraordinary. The translucent façade offers breathtaking views of the Arabian Peninsula from every angle. Ciel's architecture and design are driven by a quest for clarity and elegance.

The result is a building that is both dramatic and understated. Singular in form, the detailing of the tower and podium is intentionally abstract and minimalist.