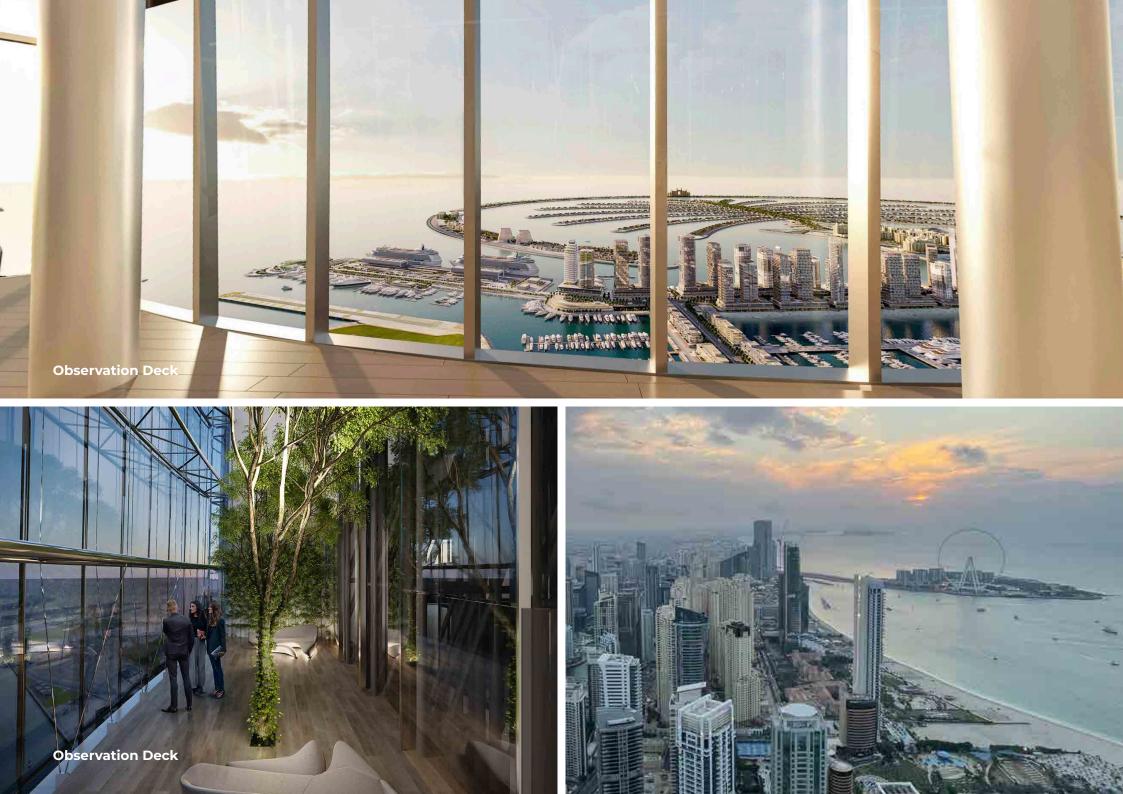

# GUEST FACILITIES & SERVICES

- Luxury Spa
- State-Of-The-Art Gymnasium
- Nest Guest Lounge
- Observation Deck On (81<sup>st</sup> Floor)
- World's Highest Infinity Pool (76<sup>th</sup> Floor)
- Podium Pool And Children's Pool
- Children's Play Area
- Culinary Masterpieces