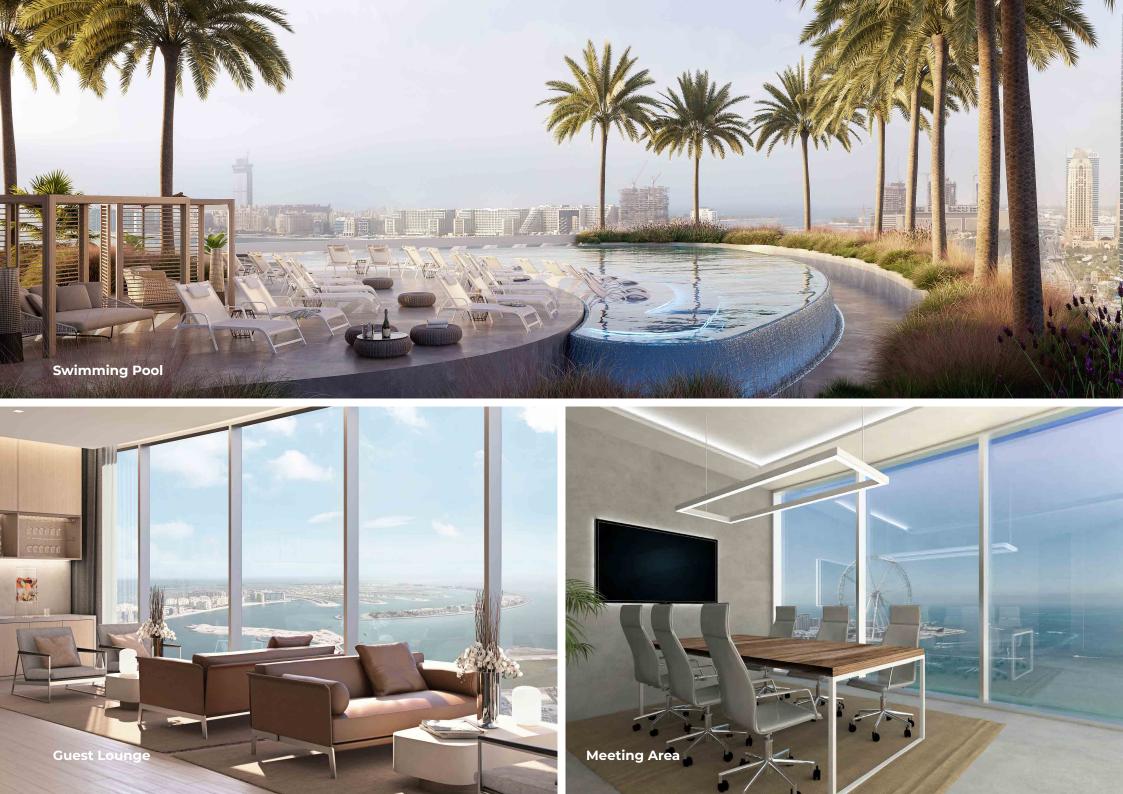

# GUEST FACILITIES & SERVICES

- Luxury Spa
- State-Of-The-Art Gymnasium
- Nest Guest Lounge
- Observation Deck On (81<sup>st</sup> Floor)
- World's Highest Infinity Pool (76<sup>th</sup> Floor)
- Podium Pool And Children's Pool
- Children's Play Area
- Culinary Masterpieces