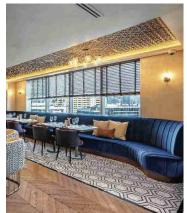

# THE NEST SOCIAL

#### 16<sup>TH</sup> FLOOR

The VIP concept for in-house guests will feature a European-inspired breakfast selection, a daily à la carte menu with snack options, and evening drinks with Mediterranean canapés. The VIP Lounge will be open throughout the day and evening, offering a full beverage selection, including a unique international wine collection, cocktails, mocktails, a variety of beers and spirits, and bottle service. Additionally, screens in the Nest will cater to live events and news, enhancing the overall experience.