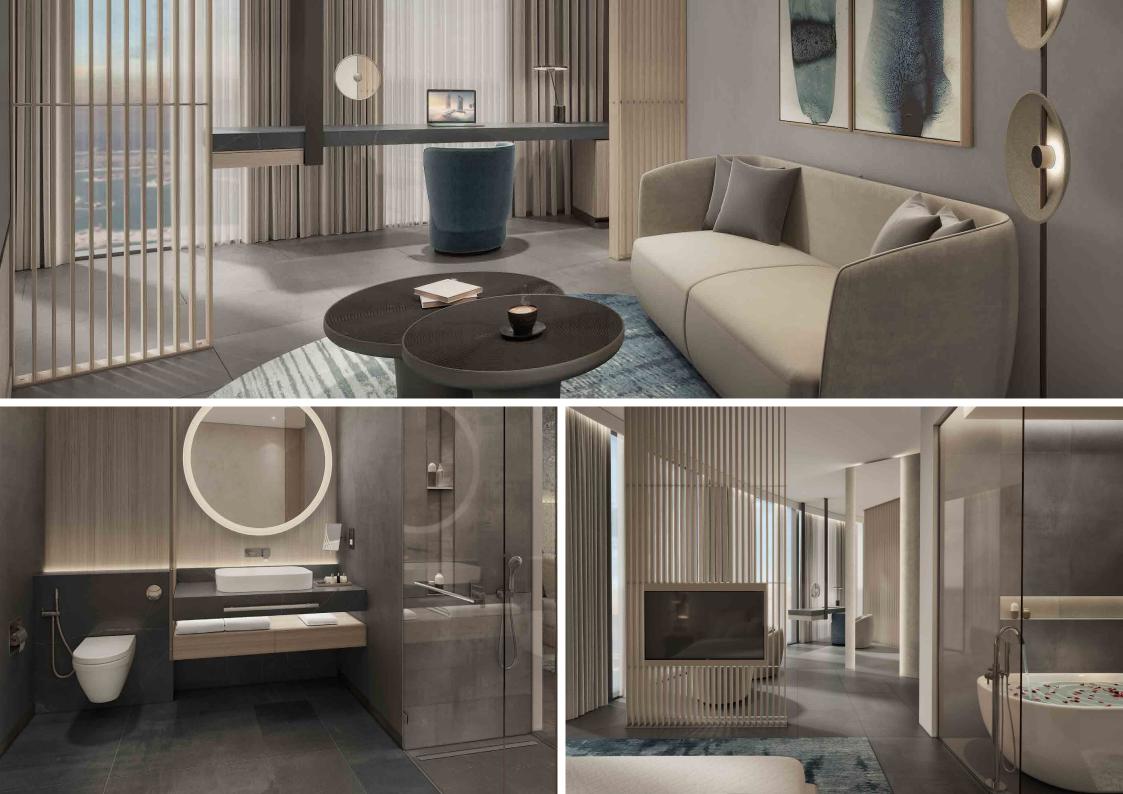

# BEAUTIFULLY DESIGNED ROOMS

With modern amenities and spectacular Gulf views, every room and suite at Ciel offers an unparalleled experience.

Featuring stunning floor-to-ceiling panoramic glass windows, our rooms invite guests to immerse themselves in the outstanding Dubai vista, creating a sense of vastness and wonder.

Each room is equipped with every possible amenity to fulfill guests' expectations of this incredible property, including self-closing curtains.

# GUEST FACILITIES & SERVICES

- Luxury Spa
- State-Of-The-Art Gymnasium
- Nest Guest Lounge
- Observation Deck On (81<sup>st</sup> Floor)
- World's Highest Infinity Pool (76<sup>th</sup> Floor)
- Podium Pool And Children's Pool
- Children's Play Area
- Culinary Masterpieces